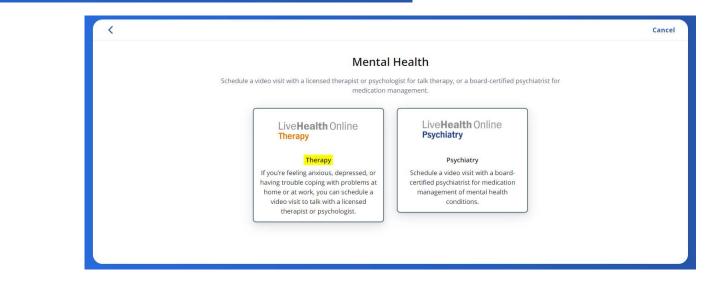

| < |                                                                                                                                                                              |                                                                                                                                                                                  | Cancel |
|---|------------------------------------------------------------------------------------------------------------------------------------------------------------------------------|----------------------------------------------------------------------------------------------------------------------------------------------------------------------------------|--------|
|   | Care Ca                                                                                                                                                                      | ategory                                                                                                                                                                          |        |
|   | What type of care of                                                                                                                                                         | do you need today?                                                                                                                                                               |        |
|   |                                                                                                                                                                              |                                                                                                                                                                                  |        |
|   | Mental Health<br>Schedule a video visit with a licensed<br>therapist or psychologist for talk<br>therapy, or a board-certified<br>psychiatrist for medication<br>management. | Urgent Care<br>Board-certified doctors are available<br>24/7 to assess your symptoms and<br>provide a treatment plan, including<br>prescriptions to your pharmacy, if<br>needed. |        |
|   |                                                                                                                                                                              |                                                                                                                                                                                  |        |