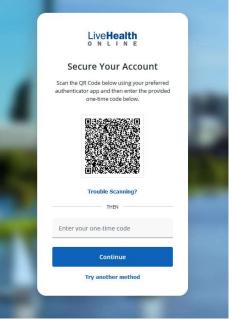

The next step is authentication, there is an option to either use the Google Authenticator or by phone.

- Google Authenticator: Scan the QR code and then enter the provided one time code.
- Phone: A 6-digit code will be sent to the phone number provided.
- Accept terms of use.