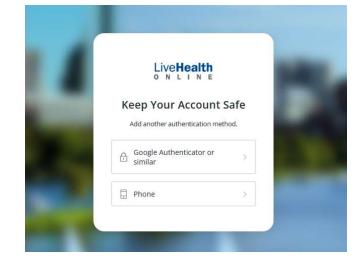

The next step is authentication, there is an option to either use the Google Authenticator or by phone.

- Google Authenticator: Scan the QR code and then enter the provided one time code.
- Phone: A 6-digit code will be sent to the phone number provided.
- Accept terms of use.