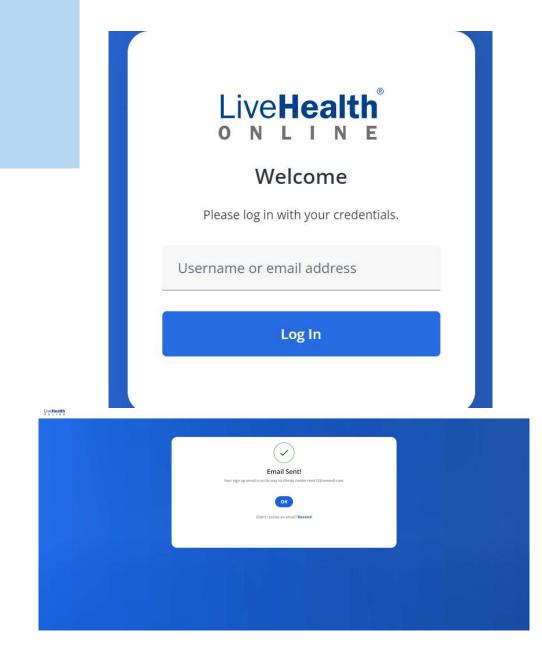

Check your email for a secure message from the EAP with instructions on how to register and a special coupon code to zero out the fee for your 3 no cost video visits.

Use the link or QR code provided in the EAP email to access and create an account for LiveHealth Online.

#### Create a new account.

- The member will be asked to provide an email address that will be used as their username on the account.
- Email is then confirmed. A sign-up email is then sent to the member.

#### Welcome!

Please verify your email address to confirm your account.

Verify Email Address

Thank you, LiveHealth Online

You're receiving this email because you have an account with LiveHealth Online. If you need further assistance, please contact us at 1-888-LiveHealth (1-888-548-3432).