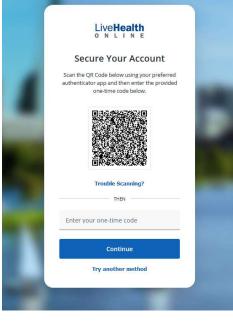

The next step is authentication, there is an option to either use the Google Authenticator or by phone.

- Google Authenticator: Scan the QR code and then enter the provided one time code.
- Phone: A 6-digit code will be sent to the phone number provided.
- Accept terms of use.