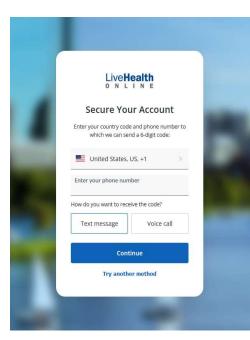

The next step is authentication, there is an option to either use the Google Authenticator or by phone.

- Google Authenticator: Scan the QR code and then enter the provided one time code.
- Phone: A 6-digit code will be sent to the phone number provided.
- Accept terms of use.