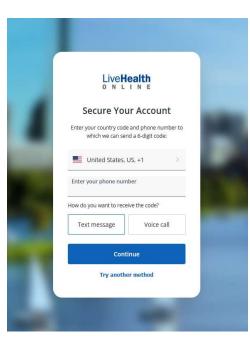

The next step is authentication, there is an option to either use the Google Authenticator or by phone.

- Google Authenticator: Scan the QR code and then enter the provided one time code.
- Phone: A 6-digit code will be sent to the phone number provided.
- Accept terms of use.