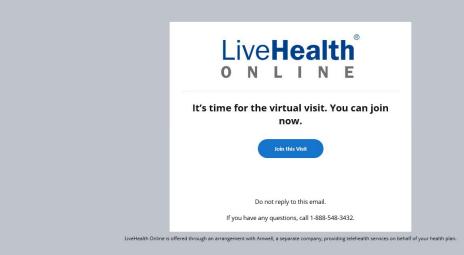

|  |

| < | Step 6 of 8                          | Cancel |
|---|--------------------------------------|--------|
|   | Health Details                       |        |
|   | Are you taking any medications?      |        |
|   | Yes No                               |        |
|   |                                      |        |
|   | Are you allergic to any medications? |        |
|   | Yes No                               |        |
|   | Any known medical conditions?        |        |
|   | Yes No                               |        |
|   | Continue                             |        |
|   | continue                             |        |
|   |                                      |        |







#### Confirmation email and text are sent to the member.





#### Authentication

LiveHealth



For support call 888-548-3432

Sign Up | Privacy Policy | Terms of Use





### Authentication and confirm location





For support call 888-548-3432

Sign Up | Privacy Policy | Terms of Use







### Authentication and confirm location

| Additional Questions                                                                              |  |
|---------------------------------------------------------------------------------------------------|--|
| Please answer the following questions to give your clinician additional insight                   |  |
|                                                                                                   |  |
|                                                                                                   |