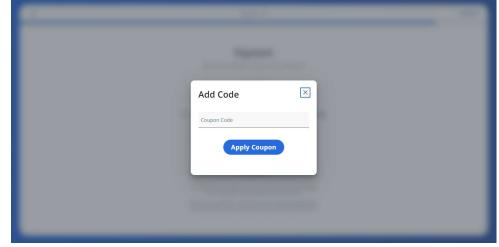

Check your email for a secure message from the EAP with instructions on how to register and a special coupon code to zero out the fee for your 3 no cost video visits.

Use the link or QR code provided in the EAP email to access and create an account for LiveHealth Online.

## A few things to keep in mind...

- Video visits are not appropriate for all issues. The EAP Representative will let you know if your issue qualifies for LHO EAP.
- EAP counselors do not prescribe medication.
- You must enter the EAP coupon code to zero out the fee for your LHO visit.
- You may use your computer, a smartphone or tablet for your visit provided audio/visual is available. Be sure to test your device prior to your first appointment.
- Members must be at least 10 years old to participate in LHO visits.
- When the 3 EAP video visits are completed, you may continue to see the same provider using LHO Psychology under your medical plan if you have coverage. Deductibles and copays will apply.
- You will receive a reminder email prior to your visit.