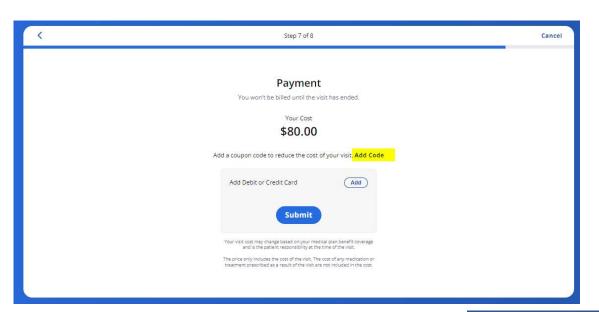

| Step 4 of 8                                                                                | Cancel                                                                                                          |
|--------------------------------------------------------------------------------------------|-----------------------------------------------------------------------------------------------------------------|
| Insurance<br>Select your insurance plan to see if your visit costs are reduced. Learn more |                                                                                                                 |
|                                                                                            | ×                                                                                                               |
| Continue                                                                                   |                                                                                                                 |
| Skip                                                                                       |                                                                                                                 |
|                                                                                            | Insurance<br>Select your insurance plan to see if your visit costs are reduced, Learn more<br>Insurance company |