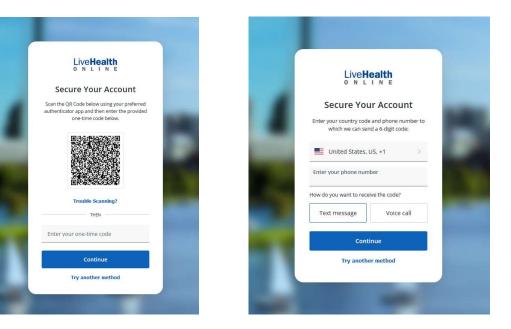

The next step is authentication, there is an option to either use the Google Authenticator or by phone.

- Google Authenticator: Scan the QR code and then enter the provided one time code.
- Phone: A 6-digit code will be sent to the phone number provided.
- Accept terms of use.