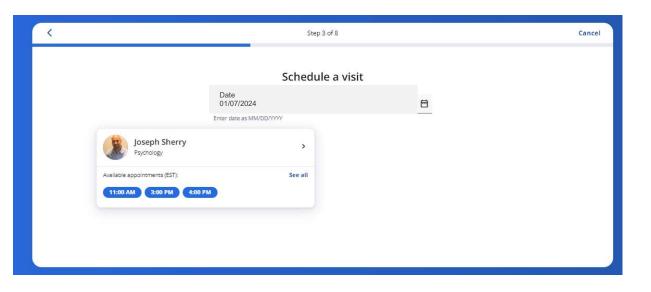

#### Setting up the visit

|                                                                         | Cancel |
|-------------------------------------------------------------------------|--------|
| Who is this visit for?<br>We'll match them with the right type of clini | cian.  |
| Me<br>Michele                                                           | 0      |
| + Add Child                                                             |        |
| Continue                                                                |        |
|                                                                         |        |