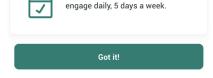

### **Example: Messaging Based Therapy**

- Daily engagement, 5 days a week
- Asynchronous Text, Audio, and Video Messaging
- No appointments needed
- Matched within the hour, meets therapist within 24 hours