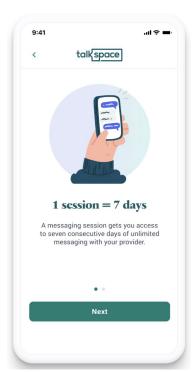

## **Book Messaging Sessions**

Members are given a choice on how they would like to book their first session at the point of registration. If members select **messaging session**, their session begins as soon as they are matched to a provider. On average, members who choose this type of session modality, they are beginning care as soon as 24-48 hours.