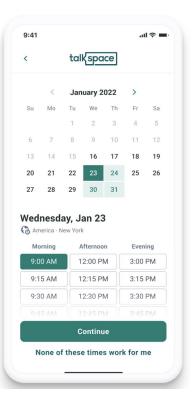

#### **Book Live Sessions**

For members that have chosen a live session for their first appointment, they will be presented with a calendar to book their first session. Once their first session is scheduled, the member will be matched with a provider within days. In the meantime, members are encouraged to fill out their treatment intake forms