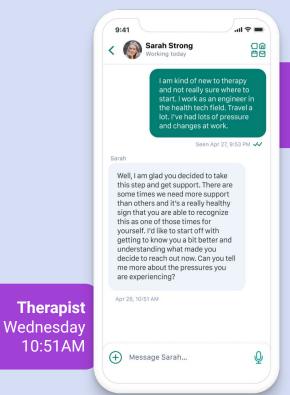

## **Book Messaging Sessions**

Members are given a choice on how they would like to book their first session at the point of registration. If members select **messaging session**, their session begins as soon as they are matched to a provider. On average, members who choose this type of session modality, they are beginning care as soon as 24-48 hours.

### **Example: Messaging Based Therapy**

- Daily engagement, 5 days a week
- Asynchronous Text, Audio, and Video Messaging
- No appointments needed
- Matched within the hour, meets therapist within 24 hours

Client Tuesday 9:53 PM

Therapist Wednesday 2:42 PM

Client Wednesday 2:05 PM

talkspace