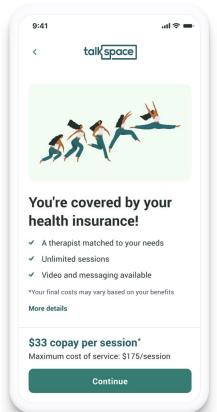

## Review your plan and payment info

Members will review their benefit information and provide their credit card information for payments. Members are subject to the same cost share (copay/deductible) that would apply to an in-person visit. Once a session has started, the member will be charged using the payment information

provided below.

**Please Note**: Costs displayed are for illustrative purposes only.

#### Similar to brick and mortar practices:

- Copay Plans: Copays will be accurately displayed on this screen and are taken at the time/date of service
- HDHP Plans: The maximum cost of the service will be displayed, but not charged until the Deductible and Coinsurance are applied by Anthem. Members on this plan will see a \$0 copay screen and won't be charged until the claim has been processed