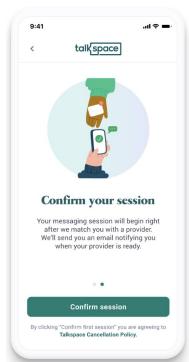

## **Book Messaging Sessions**

Members are given a choice on how they would like to book their first session at the point of registration. If members select **messaging session**, their session begins as soon as they are matched to a provider. On average, members who choose this type of session modality, they are beginning care as soon as 24-48 hours.

#### You've been matched!

Once matched to a provider, you will receive an email notification. A member also has an opportunity to read more about their matched provider, both profile and the days of the week they are available.