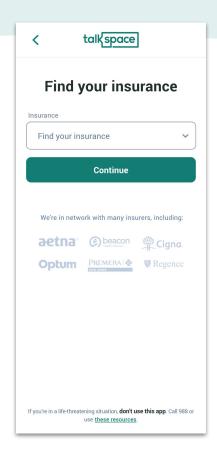

## Insurance information

Insurance information is collected to verify members' eligibility and potential cost share.

## Review your plan and payment info

Members will review their benefit information and provide their credit card information for payments. Members are subject to the same cost share (copay/deductible) that would apply to an in-person visit. Once a session has started, the member will be charged using the payment information