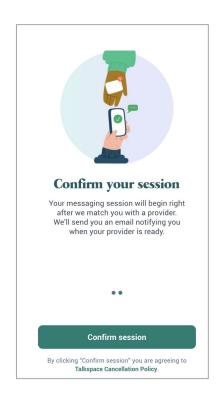

## **Book Messaging Sessions**

Members are given a choice on how they would like to book their first session at the point of registration. If members select **messaging session**, their session begins as soon as they are matched to a provider. On average, members who choose this type of session modality, they are beginning care as soon as 24-48 hours.