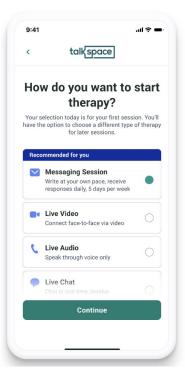

## Preference in booking first session

Members will be asked what type of session they would like to have first. Collecting this preference will allow us to better match members who want live sessions with providers who have availability on their calendars, and should improve wait-times across the network

## **Book Messaging Sessions**

Members are given a choice on how they would like to book their first session at the point of registration. If members select **messaging session**, their session begins as soon as they are matched to a provider. On average, members who choose this type of session modality, they are beginning care as soon as 24-48 hours.