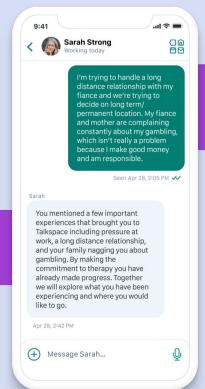

## **Book Messaging Sessions**

Members are given a choice on how they would like to book their first session at the point of registration. If members select **messaging session**, their session begins as soon as they are matched to a provider. On average, members who choose this type of session modality, they are beginning care as soon as 24-48 hours.

### **Example: Messaging Based Therapy**

- Daily engagement, 5 days a week
- Asynchronous Text, Audio, and Video Messaging
- No appointments needed
- Matched within the hour, meets therapist within 24 hours

Client Tuesday 9:53 PM

Therapist Wednesday 2:42 PM

Client Wednesday 2:05 PM

talkspace