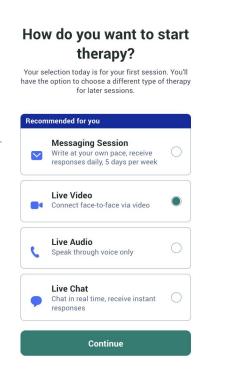

## Preference in booking first session

Members will be asked what type of session they would like to have first. Collecting this preference will allow us to better match members who want live sessions with providers who have availability on their calendars, and should improve wait-times across the network

## **Book Messaging Sessions**

Members are given a choice on how they would like to book their first session at the point of registration. If members select **messaging session**, their session begins as soon as they are matched to a provider. On average, members who choose this type of session modality, they are beginning care as soon as 24-48 hours.

#### **Book Live Sessions**

For members that have chosen a live session for their first appointment, they will be presented with a calendar to book their first session. Once their first session is scheduled, the member will be matched with a provider within days. In the meantime, members are encouraged to fill out their treatment intake forms