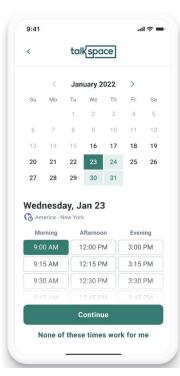

## Preference in booking first session

Members will be asked what type of session they would like to have first. Collecting this preference will allow us to better match members who want live sessions with providers who have availability on their calendars, and should improve wait-times across the network

#### **Book Live Sessions**

For members that have chosen a live session for their first appointment, they will be presented with a calendar to book their first session. Once their first session is scheduled, the member will be matched with a provider within days. In the meantime, members are encouraged to fill out their treatment intake forms