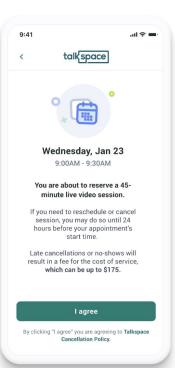

#### **Book Live Sessions**

For members that have chosen a live session for their first appointment, they will be presented with a calendar to book their first session. Once their first session is scheduled, the member will be matched with a provider within days. In the meantime, members are encouraged to fill out their treatment intake forms