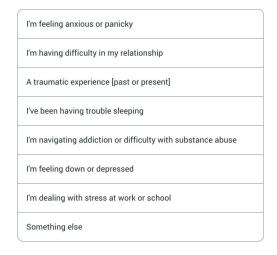

## To begin, please select why you thought about getting help from a provider

Your provider is available to