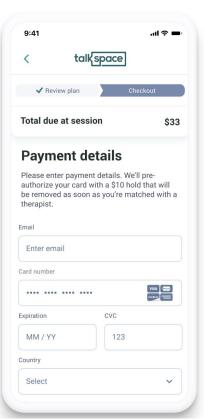

## Review your plan and payment info

Members will review their benefit information and provide their credit card information for payments. Members are subject to the same cost share (copay/deductible) that would apply to an in-person visit. Once a session has started, the member will be charged using the payment information

provided below.

**Please Note**: Costs displayed are for illustrative purposes only.