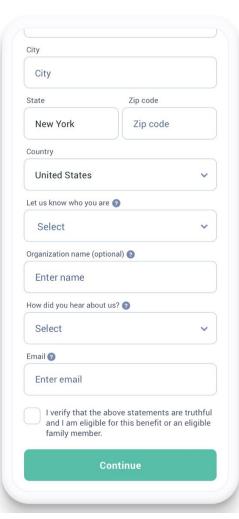

## Insurance information

Insurance information is collected to verify members' eligibility and potential cost share.

## Review your plan and payment info

Members will review their benefit information and provide their credit card information for payments. Members are subject to the same cost share (copay/deductible) that would apply to an in-person visit. Once a session has started, the member will be charged using the payment information

provided below.

**Please Note**: Costs displayed are for illustrative purposes only.

#### Similar to brick and mortar practices:

- Copay Plans: Copays will be accurately displayed on this screen and are taken at the time/date of service
- HDHP Plans: The maximum cost of the service will be displayed, but not charged until the Deductible and Coinsurance are applied by Anthem. Members on this plan will see a \$0 copay screen and won't be charged until the claim has been processed