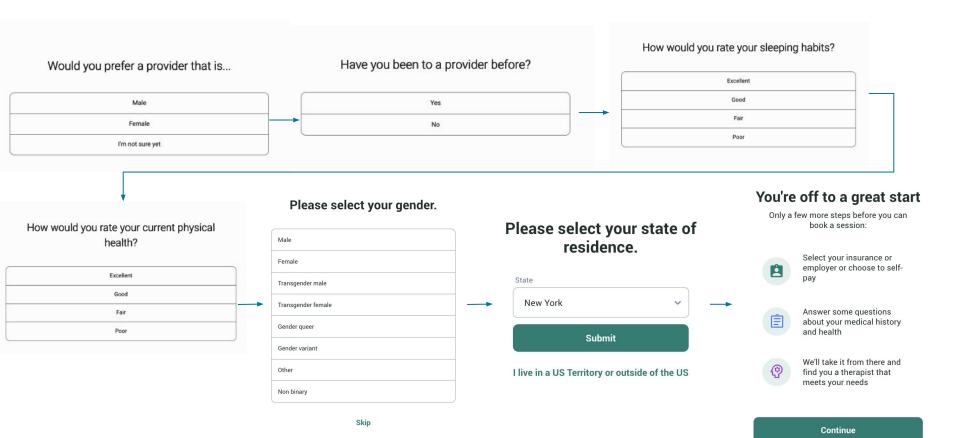

## QuickMatch™

Members needs and preferences are collected through a series of questions to begin the personalized matching process.

#### Welcome to Talkspace QuickMatch™

In the next 90 seconds you'll learn everything you need to know about how Talkspace works and get matched with a provider that can help you.

Let's start!

## To begin, please select why you thought about getting help from a provider

Your provider is available to

## **QuickMatch™ continued**

## Preference in booking first session

Members will be asked what type of session they would like to have first. Collecting this preference will allow us to better match members who want live sessions with providers who have availability on their calendars, and should improve wait-times across the network