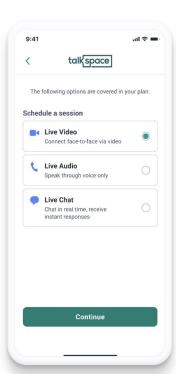

## Preference in booking first session

Members will be asked what type of session they would like to have first. Collecting this preference will allow us to better match members who want live sessions with providers who have availability on their calendars, and should improve wait-times across the network

#### **Book Live Sessions**

For members that have chosen a live session for their first appointment, they will be presented with a calendar to book their first session. Once their first session is scheduled, the member will be matched with a provider within days. In the meantime, members are encouraged to fill out their treatment intake forms