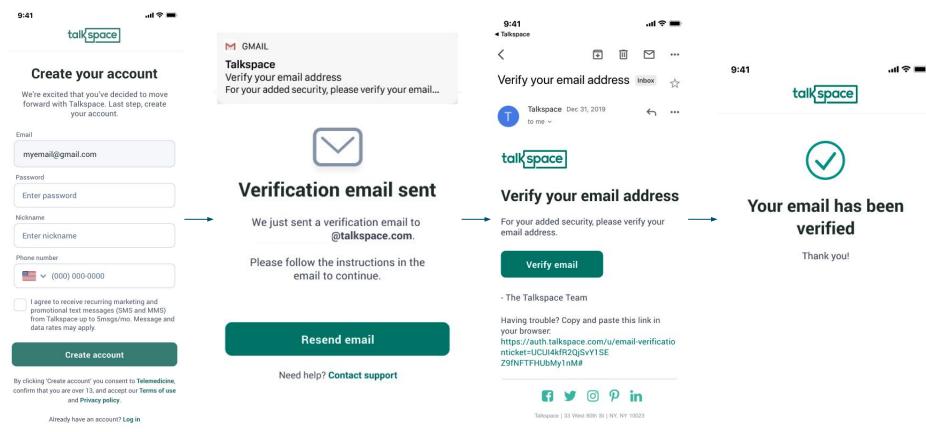

### **Creating your account**

Members must create and verify their email address before Talkspace will match them to a provider to begin receiving services